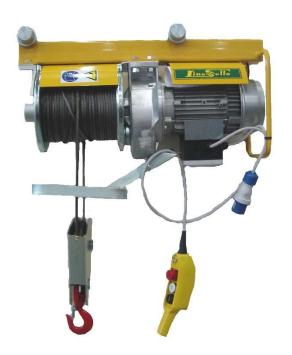

## 1,8 TON ELECTRIC HOIST

| TECHNICAL DETAILS | 1,8 TON<br>ELECTRIC |
|-------------------|---------------------|
| Capacity          | 1800 kg             |
| Rope Lenght *     | 25 X 2 Mt           |
| Cable diam.       | 8 mm                |
| Breaking          | 44 kN               |
| Lifting speed     | 9 Mt/min            |
| Motor             | 3 kw                |
| Dimensions (cm)   | 860x 320x 545       |
| Weight (kg)       | 108                 |
| Phases            | 3                   |

<sup>\*</sup>available also with 40 mt X 2 of rope lenght on request.

Lino Sella hoists have been manufactured under the strictest international safety rules, is characterised by the quality and the realibility of all its components, which guarantee high level performances that last in time.